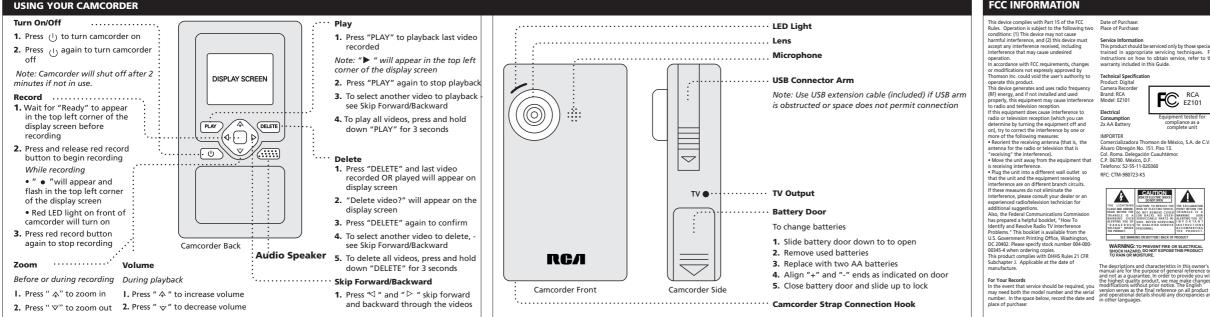

#### Tocom 56326070 GET DVDS MADE! VIEWING, SAVING, AND EMAILING VIDEOS ON YOUR COMPUTER VIEWING VIDEOS ON YOUR TV Take your camcorder to an 1. Slide latch down to release USB connector 1. Plug in TV connection cable: authorized Pure Digital Insert single-connector end to arm on camcorder Computer Television retailer to get your videos camcorder. Connect tripleon DVD (sold separately). 2. Insert camcorder USB arm into USB port connector end to corresponding on computer Keep vour videos video (yellow) and audio (white archived forever Note: Use USB extension cable (included) if and red) color input jacks on TV USB arm is obstructed or space does not Watch your videos on 2. Turn on TV and camcorder permit connection any DVD player 3. Switch mode on TV to select 3. On Windows Computers Easily email personalized video input (see your TV THE video greeting cards The RCA SMALL WONDER Video program manual for instructions) should start automatically. Includes a highlight Note: Camcorder display video of your best • If program does not start automatiscreen will turn off when DISPLAY SCREEN VIDEO AUDIO moments cally, open My Computer and double-YELLOW WHITE RED TV connection is activated click "RCA SMALL WONDER Video Get extra DVDs for Ø Camcorder." 4. Playback and delete family and friends videos on TV using the Double-click "View Your Videos" to camcorder buttons start the program. Use the RCA SMALL WONDER Video Note: Camcorder pure digital program to playback, save, email, and will not record delete videos when TV For Customer Service and Techn **On Macintosh Computers** Note: Camcorder will not record Support connection is Double-click the "RCA SMALL when connected to computer Web: www.rcaaudiovideo.com activated WONDER" icon on vour desktop TEL: (580) 634-0015 Double-click the ReadMe icon and follow the instructions